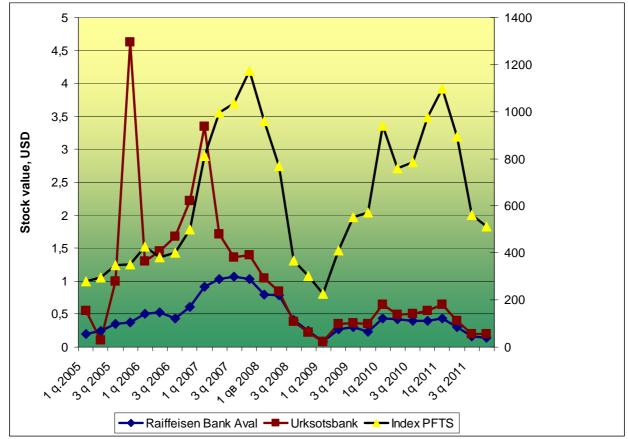

The main goal of this paper is to analyze the changes in Ukrainian bank performance before, during and after the financial crisis of 2008, with special attention paid to changes in bank stock prices, rates of return, and risk. Ukrainian bank capital, assets, liabilities, and financial results will be analyzed in the overview of the Ukrainian banking system. A SWOT-analysis of foreign investment in Ukrainian banks will also be conducted. The final section of this paper will present our assessment of the impact of the 2008 global financial crisis on Ukrainian bank stock prices.